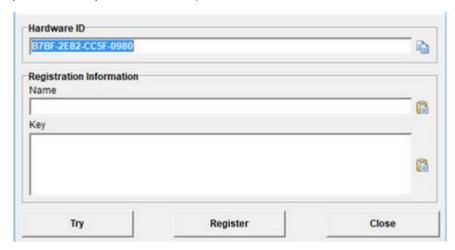

## **Maths for Secondary School Licensing Instructions**

The licensing scheme locks the software to the Windows PC on which you register it.

The registration process is as follows:

- 1) Download the software with the Download button.
- 2) Copy the downloaded software to each of the Windows PC's to a folder of your choice, (eg desktop or C:\Maths Secondary School) and execute the software on each of the Windows PC's. A registration dialog box will then be provided. Please copy the unique "Hardware ID" for each of the PC's and complete the Hardware ID column of the table provided underneath. (Each PC should present a unique Hardware ID.)

- 3) Also provide a Registration Name for each. Those names will then be fixed to the license from then on.
- 4) Once payment has been confirmed, the license keys will be provided to you in the "Key" column of the table, which then should be copied into the Key field of the dialog box, as well as the corresponding "Name" in the Registration Information box. (You are welcome to close the dialog box until such time when you receive the license information, upon which you then can execute the application again to complete the registration procedure.)
- 5) Payment should be made to the following Paypal account: peetvanschalkwyk@gmail.com