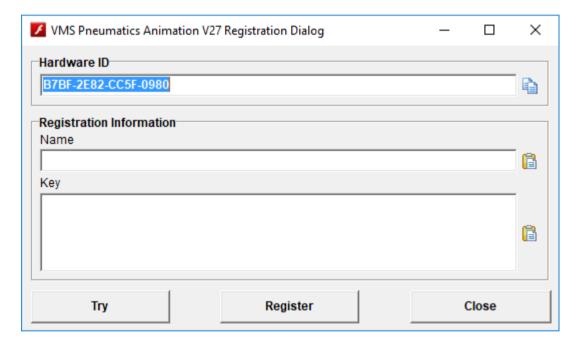

The registration process is as follows:

- Download the software from here:
   Pneumatic Simulator Full version for Windows PC
- 2) Copy the downloaded software to each of the Windows PC's to a folder of your choice, (eg desktop or C:\Pneumatics) and execute the software on each of the Windows PC's. A registration dialog box will then be provided. Please copy the unique "Hardware ID" for each of the PC's and complete the Hardware ID column of the table provided underneath. (Each PC should present a unique Hardware ID.)

- 3) Also provide a Registration Name for each. Those names will then be fixed to the license from then on.
- 4) Once payment has been confirmed, the license keys will be provided to you in the "Key" column of the table, which then should be copied into the Key field of the dialog box, as well as the corresponding "Name" in the Registration Information box. (You are welcome to close the dialog box until such time when you receive the license information, upon which you then can execute the application again to complete the registration procedure.)
- 5) Payment should be made to the following Paypal account: <a href="mailto:peetvanschalkwyk@gmail.com">peetvanschalkwyk@gmail.com</a>